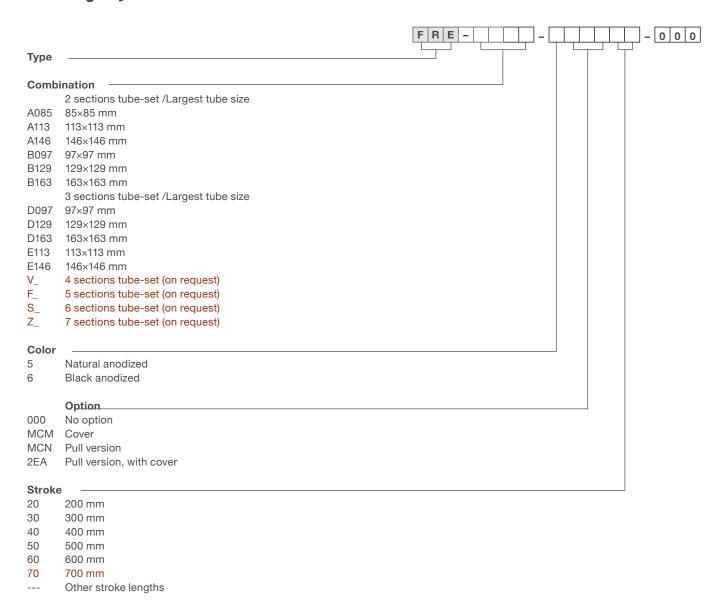

## Ordering key

Options shown in red are only available on demand. Contact Ewellix for more information on minimum quantities and additional cost.